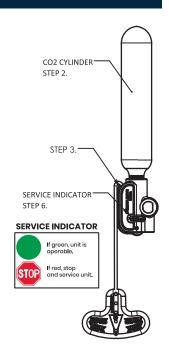

### **Service Instructions**

- STEP 1: Unpack or open the life vest so that the manual/ automatic inflator is visible.
- STEP 2: Remove gas CO2 cylinder by rotating cylinder counterclockwise then pull out. Discard if cylinder has been punctured or is not within weight guidelines.

### REARMING

- STEP 3: Rotate the yellow lever back towards the inflator so that it is flush against the grey body. The yellow lever should not be extending out from the inflator.
- **STEP 4:** Check the new cylinder to be sure it has not been punctured.
- STEP 5: Install new cylinder by engaging the cylinder threads with the inflator threads. Turn cylinder clockwise till a firm seal is achieved

WARNING: PFD WILL ONLY INFLATE IF CYLINDER IS TURNED TO

**STEP 6:** Check to be sure service indicator is **GREEN.** 

www.halkeyroberts.com

MANUAL