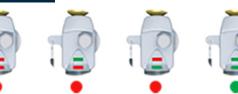

### **How the Indication System Works**

- This product provides additional improvement on the standard MK5, affording the user one point of status indication, to confirm that the unit has been automatically or manually activated. The unit also provides the added benefit of detecting if the CO2 cylinder has been pierced, eradicating the possibility of accidentally fitting an empty gas cylinder.
- The Pro Sensor Elite® Automatic Inflator is only fully operational when both green indicators are fully showing green, water is not restricted to the Cartridge Firing Mechanism, the Automatic Cartridge is within its printed Replace By Date and a fully screwed in full CO2 Cylinder in place.
- The indication system on the Pro Sensor Elite® Automatic Inflator allows the user to establish if the system has been fired including the added benefit of quickly identifying if a pierced CO2 cylinder is accidentally refitted to the inflator during the servicing procedure.

The Pro Sensor Elite® Automatic Inflator indication is only fully operational when both green indicators are showing fully and water is not restricted.