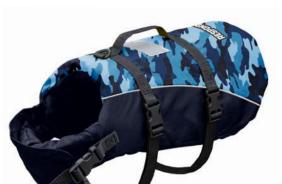

### Dog Jacket - Ocean Camo

### AS4758.1 2015

- Comfortable and lightweight, 3 adjustment points to keep the dog snug and secure.
- Handle on back of jacket so the dog can easily be pulled in and out of the water.

| PART     | SIZE RANGE    |
|----------|---------------|
| RDVSWC   | SMALL 1-5KG   |
| RDVMWC   | MEDIUM 5-9KG  |
| RDVLWC   | LARGE 10-18KG |
| RDVXLWC  | XL 18-40KG    |
| RDV2XLWC | 2XL 38KG+     |

Dog Floatation Device

Model ID: OCAMO