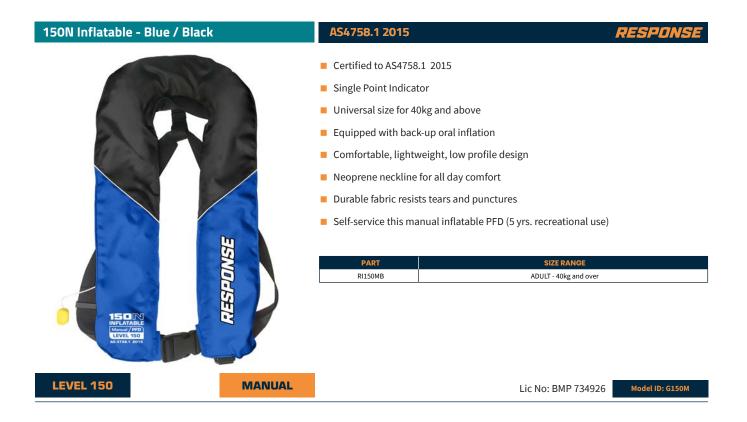

### Britis Brit, compact and comfortable inflatable me jackets

Certified to AS4758.1 2015

TASMANIAN DEVIL®

■ Single Point Indicator

AS4758.1 2015

- Universal size for 40kg and above
- Equipped with back-up oral inflationComfortable, lightweight, low profile design
- Neoprene neckline for all day comfort
- Durable fabric resists tears and punctures
- Self-service this manual inflatable PFD (5 yrs. recreational use)

| PART    | SIZE RANGE            |
|---------|-----------------------|
| TDI150M | ADULT - 40kg and over |

### TASMANIAN DEVIL®

LEVEL 150

**MANUAL** 

Lic No: BMP 734926

Model ID: G150M