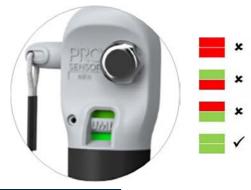

### **How the Indication System Works**

- The indication system on the Pro Sensor Elite® Manual Inflator allows the user to establish if the system has been fired including the added benefit of quickly identifying if a pierced Co² cylinder is accidentally refitted to the inflator during the servicing procedure.
- The CO2 cylinder must be checked each time you don your life jacket to ensure it is tightly screwed in by hand.
- Red indicates it is missing or has been pierced. Partially red indicates the CO2 cylinder is not screwed in fully.
- THE INDICATOR MUST BE FULLY SHOWING GREEN WITH A FULL CO2 CYLINDER SCREWED IN HAND TIGHT FOR CORRECT OPERATION.