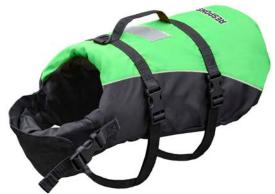

### Dog Jacket - Lime Green

### AS4758.1 2015

- Comfortable and lightweight, 3 adjustment points to keep the dog snug and secure.
  - Handle on back of jacket so the dog can easily be pulled in and out of the water.

| PART   | SIZE RANGE    |
|--------|---------------|
| RDVS   | SMALL 1-5KG   |
| RDVM   | MEDIUM 5-9KG  |
| RDVL   | LARGE 10-18KG |
| RDVXL  | XL 18-40KG    |
| RDV2XL | 2XL 38KG+     |

Dog Floatation Device

Model ID: DGREEN