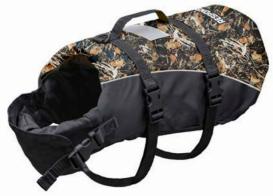

### Dog Jacket - Camo

### AS4758.1 2015

RESPONSE

| PART     | SIZE RANGE    |
|----------|---------------|
| RDVSC    | SMALL 1-5KG   |
| RDVMC    | MEDIUM 5-9KG  |
| RDVLC    | LARGE 10-18KG |
| RDVXLC   | XL 18-40KG    |
| BD/3XI C | 2XI 38KG+     |

Dog Floatation Device

Model ID: DCAMO