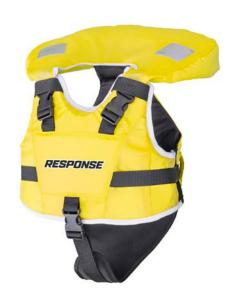

### P100 AS4758.1 2015 **RESPONSE**

■ The P100 range is fully certified to AS4758.1 2015

- Children's sizes have lifting loop
- Youth + Adult sizes have whistle
- Solas reflective tape
- Hi visibility colour
- Full back panel of foam for comfort
- These jackets will roll the wearer over onto back
- Crotch Strap on Child and Youth sizes

| PART         | SIZE RANGE                    |
|--------------|-------------------------------|
| RP100XSC     | CHILD - 10-15kg               |
| RP100SC      | SMALL CHILD - 12-25kg         |
| RP100Y       | YOUTH - 22-40kg               |
| RP100XS-S    | XS-S ADULT - 40-60kg          |
| RP100M-L     | M-L ADULT - 60kg and over     |
| RP100XL-2XL  | XL-2XL ADULT - 60kg and over  |
| RP1003XL-4XL | 3XL-4XL ADULT - 70kg and over |

### **P100 Features**

Available in 3 Kids sizes and 4 Adult sizes.

**XS Child** 

Crotch strap Solas tape Full back foam for comfort

**Small Child** 

Crotch strap Solas tape Full back foam for comfort

Youth

Crotch strap Solas tape Full back foam for comfort Safety Whistle

# Fully certified to AS4758.1 2015 Adult 2 Belts Solas tape Full back foam for comfort Safety Whistle

100 FEATURE