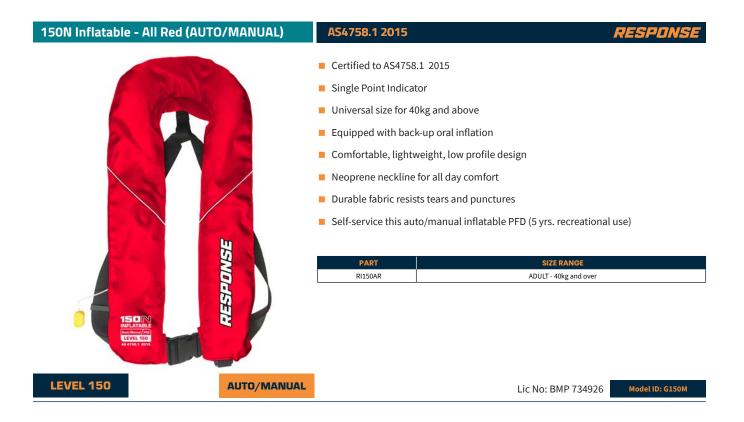

### Tasmanian Devil Deluxe (Auto/Manual)

### AS4758.1 2015

TASMANIAN DEVIL®

- Certified to AS4758.1 2015
- Single Point Indicator
- Clear ID window
- Universal size for 40kg and above
- Equipped with back-up oral inflation
- Comfortable, lightweight, low profile design
- Polar fleece neckline for all day comfort
- Durable fabric resists tears and punctures
- Self-service this auto/manual inflatable PFD (5 yrs. recreational use)

| PART    | SIZE RANGE            |
|---------|-----------------------|
| TDI150A | ADULT - 40kg and over |

TASMANIAN DEVIL®

LEVEL 150

**AUTO/MANUAL** 

Lic No: BMP 734926

Model ID: T150MA