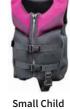

### Neoprene - Pink

### AS4758.1 2015

Youth

■ This kids Neo has an action back and deep arm holes for more comfort and easy manoeuvrability, PVC foam and light weight neoprene make the neo stylish for kids, easy zip front donning and with quick dry liner.

| PART      | SIZE RANGE                   |
|-----------|------------------------------|
| RNEOIP    | INFANT - 10-15kg             |
| RNEOSCP   | SMALL CHILD - 12-25kg        |
| RNEOYP    | YOUTH - 22-40kg              |
| RNEOSAP   | SMALL ADULT - 40-60kg        |
| RNEOMAP   | MEDIUM ADULT - 60kg and over |
| RNEOLAP   | LARGE ADULT - 60kg and over  |
| RNEOXLAP  | XL ADULT - 60kg and over     |
| RNEO2XLAP | 2XL ADULT - 60kg and over    |
| RNEO3XLAP | 3XL ADULT - 60kg and over    |