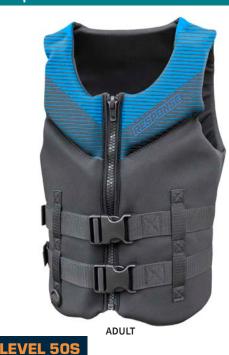

### S100 AS4758.1 2015 **RESPONSE**

- Available in Child and Adult sizes
- This life jacket is fully certified to AS4758.1 2015
- Closed Cell Foam
- Reflective Tape
- Easy fit on and take off
- Safety Whistle
- Crotch Strap on Child size
- Multi-fit design on Adult size

| PART   | SIZE RANGE               |
|--------|--------------------------|
| RS100C | CHILD - 12-25kg, 22-40kg |
| RS100A | ADULT - 40kg-70kg, >70kg |

**LEVEL 100**Lic No: BMP 734926 Model ID: \$100