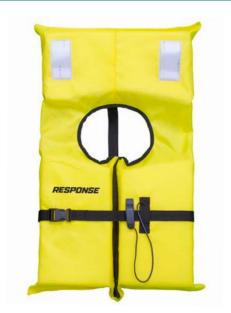

### S100 AS4758.1 2015 **RESPONSE**

- Available in Child and Adult sizes
- This life jacket is fully certified to AS4758.1 2015
- Closed Cell Foam
- Reflective Tape
- Easy fit on and take off
- Safety Whistle
- Crotch Strap on Child size
- Multi-fit design on Adult size

| PART   | SIZE RANGE               |
|--------|--------------------------|
| RS100C | CHILD - 12-25kg, 22-40kg |
| RS100A | ADULT - 40kg-70kg, >70kg |

**LEVEL 100**Lic No: BMP 734926 Model ID: \$100