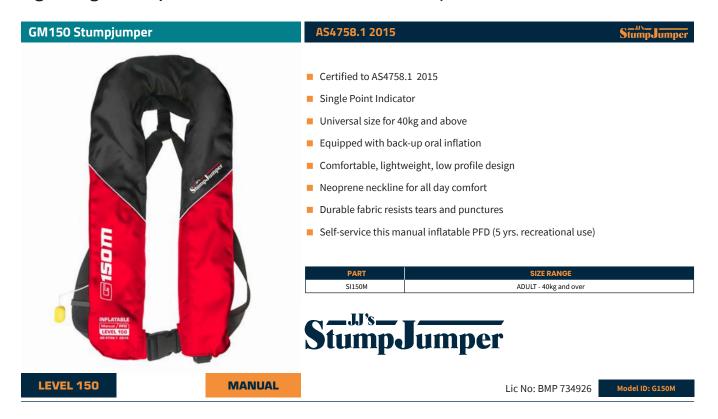

### Britis Brit, compact and comfortable inflatable me jackets

Certified to AS4758.1 2015

TASMANIAN DEVIL®

■ Single Point Indicator

AS4758.1 2015

- Universal size for 40kg and above
- Equipped with back-up oral inflationComfortable, lightweight, low profile design
- Neoprene neckline for all day comfort
- Durable fabric resists tears and punctures
- Self-service this manual inflatable PFD (5 yrs. recreational use)

| PART    | SIZE RANGE            |
|---------|-----------------------|
| TDI150M | ADULT - 40kg and over |

### TASMANIAN DEVIL®

LEVEL 150

**MANUAL** 

Lic No: BMP 734926

Model ID: G150M