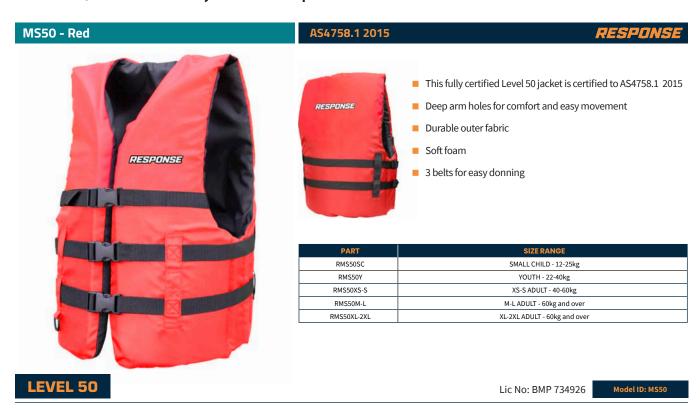

In the range we have all levels ranging from Level 50, Level 50S, Level 100, Level 150, Level 160 & Level 275.

| Contents                                                  |                                                                                                                                                                                                                                                                                                                                                                                                                                                                                                                                                                                                                                                                                                                                                                                                                                                                                                                                                                                                                                                                                                                                                                                                                                                                                                                                                                                                                                                                                                                                                                                                                                                                                                                                                                                                                                                                                                                                                                                                                                                                                                                               |                |
|-----------------------------------------------------------|-------------------------------------------------------------------------------------------------------------------------------------------------------------------------------------------------------------------------------------------------------------------------------------------------------------------------------------------------------------------------------------------------------------------------------------------------------------------------------------------------------------------------------------------------------------------------------------------------------------------------------------------------------------------------------------------------------------------------------------------------------------------------------------------------------------------------------------------------------------------------------------------------------------------------------------------------------------------------------------------------------------------------------------------------------------------------------------------------------------------------------------------------------------------------------------------------------------------------------------------------------------------------------------------------------------------------------------------------------------------------------------------------------------------------------------------------------------------------------------------------------------------------------------------------------------------------------------------------------------------------------------------------------------------------------------------------------------------------------------------------------------------------------------------------------------------------------------------------------------------------------------------------------------------------------------------------------------------------------------------------------------------------------------------------------------------------------------------------------------------------------|----------------|
|                                                           |                                                                                                                                                                                                                                                                                                                                                                                                                                                                                                                                                                                                                                                                                                                                                                                                                                                                                                                                                                                                                                                                                                                                                                                                                                                                                                                                                                                                                                                                                                                                                                                                                                                                                                                                                                                                                                                                                                                                                                                                                                                                                                                               |                |
| Life Jacket Standards                                     |                                                                                                                                                                                                                                                                                                                                                                                                                                                                                                                                                                                                                                                                                                                                                                                                                                                                                                                                                                                                                                                                                                                                                                                                                                                                                                                                                                                                                                                                                                                                                                                                                                                                                                                                                                                                                                                                                                                                                                                                                                                                                                                               | 04             |
| <br>Level 100 Jackets                                     |                                                                                                                                                                                                                                                                                                                                                                                                                                                                                                                                                                                                                                                                                                                                                                                                                                                                                                                                                                                                                                                                                                                                                                                                                                                                                                                                                                                                                                                                                                                                                                                                                                                                                                                                                                                                                                                                                                                                                                                                                                                                                                                               | 06             |
| Inflatable Jackets                                        | DATE OF THE PARTY | 08             |
|                                                           |                                                                                                                                                                                                                                                                                                                                                                                                                                                                                                                                                                                                                                                                                                                                                                                                                                                                                                                                                                                                                                                                                                                                                                                                                                                                                                                                                                                                                                                                                                                                                                                                                                                                                                                                                                                                                                                                                                                                                                                                                                                                                                                               |                |
| Single Point Indicator Oper                               | ating Systems                                                                                                                                                                                                                                                                                                                                                                                                                                                                                                                                                                                                                                                                                                                                                                                                                                                                                                                                                                                                                                                                                                                                                                                                                                                                                                                                                                                                                                                                                                                                                                                                                                                                                                                                                                                                                                                                                                                                                                                                                                                                                                                 | 12             |
| Single Point Indicator Operation  Watersports/Multi Sport | ating Systems                                                                                                                                                                                                                                                                                                                                                                                                                                                                                                                                                                                                                                                                                                                                                                                                                                                                                                                                                                                                                                                                                                                                                                                                                                                                                                                                                                                                                                                                                                                                                                                                                                                                                                                                                                                                                                                                                                                                                                                                                                                                                                                 | 12<br>14       |
|                                                           | ating Systems                                                                                                                                                                                                                                                                                                                                                                                                                                                                                                                                                                                                                                                                                                                                                                                                                                                                                                                                                                                                                                                                                                                                                                                                                                                                                                                                                                                                                                                                                                                                                                                                                                                                                                                                                                                                                                                                                                                                                                                                                                                                                                                 |                |
| Watersports/Multi Sport                                   | ating Systems                                                                                                                                                                                                                                                                                                                                                                                                                                                                                                                                                                                                                                                                                                                                                                                                                                                                                                                                                                                                                                                                                                                                                                                                                                                                                                                                                                                                                                                                                                                                                                                                                                                                                                                                                                                                                                                                                                                                                                                                                                                                                                                 | 14             |
| Watersports/Multi Sport Kayak Jackets                     | ating Systems                                                                                                                                                                                                                                                                                                                                                                                                                                                                                                                                                                                                                                                                                                                                                                                                                                                                                                                                                                                                                                                                                                                                                                                                                                                                                                                                                                                                                                                                                                                                                                                                                                                                                                                                                                                                                                                                                                                                                                                                                                                                                                                 | 14<br>15       |
| Watersports/Multi Sport  Kayak Jackets  Neoprene Jackets  | ating Systems                                                                                                                                                                                                                                                                                                                                                                                                                                                                                                                                                                                                                                                                                                                                                                                                                                                                                                                                                                                                                                                                                                                                                                                                                                                                                                                                                                                                                                                                                                                                                                                                                                                                                                                                                                                                                                                                                                                                                                                                                                                                                                                 | 14<br>15<br>16 |

Northern Territory: https://nt.gov.au/marine/marine-safety/guides-and-notices/marine-safety-guide

**Tasmania:** mast.tas.gov.au/safe-boating/safety-equipment/lifejackets/

| Application                                                                                                                                                       | Performance Level |
|-------------------------------------------------------------------------------------------------------------------------------------------------------------------|-------------------|
| Offshore, extreme conditions, special protective clothing, heavy equipment.                                                                                       | 275               |
| Offshore, foul weather clothing.                                                                                                                                  | 150               |
| Near shore and offshore within sight of land, light clothing.                                                                                                     | 100               |
| Near shore, help at hand, limited protection against drowning, requires active participation by wearer.                                                           | 50                |
| Near shore, help at hand, limited protection against drowning, requires active participation by wearer. Can be of any colour.                                     | 50-S              |
| Near shore, help at hand, limited protection against drowning, requires active participation by wearer; for competent swimmers in specific specialist activities. | 25                |
| Restricted use: Requires specialist skills, knowledge and training. Not intended for recreational use.                                                            | Any               |