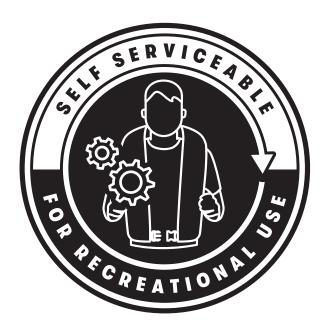

### **Servicing**

LJS inflatable jackets are self-service for recreational use. The LJS jackets can be self-serviced by downloading the form at www.ljss.com.au and completing the service report.

The LJS range of inflatables can be self-serviced every year for 5 years. On the 5th year it must be serviced by an authorised service agent.

For commercial use the LJS jackets must be serviced by an authorised service agent every 12 months.

Before each use check webbing, stitching, buckle, reflective tape and the whistle for any sign of damage or loss. These garments are not serviceable if any sign of loss or damage is detected, do not use jacket and replace with a new one.