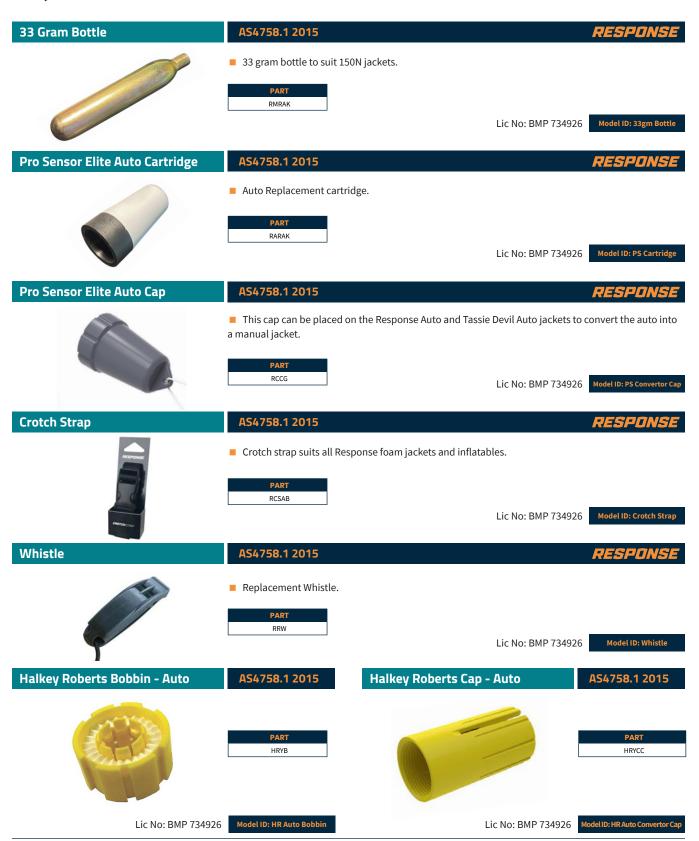

the dog can easily be pulled in and out of the water.

| PART     | SIZE RANGE    |
|----------|---------------|
| RDVSWC   | SMALL 1-5KG   |
| RDVMWC   | MEDIUM 5-9KG  |
| RDVLWC   | LARGE 10-18KG |
| RDVXLWC  | XL 18-40KG    |
| RDV2XLWC | 2XL 38KG+     |

Dog Floatation Device

Model ID: OCAMO

### Dog Jacket - Lime Green

### AS4758.1 2015



- Comfortable and lightweight, 3 adjustment points to keep the dog snug and secure.
  - Handle on back of jacket so the dog can easily be pulled in and out of the water.



| PART   | SIZE RANGE    |
|--------|---------------|
| RDVS   | SMALL 1-5KG   |
| RDVM   | MEDIUM 5-9KG  |
| RDVL   | LARGE 10-18KG |
| RDVXL  | XL 18-40KG    |
| RDV2XL | 2XL 38KG+     |

Dog Floatation Device

Model ID: DGREEN



### Life jacket and mechanism accessories.



www.ljss.com.au 19

### RESPONSE

BY <u>Life Jacket Solutions</u>

EST 2021



Life Jacket Solutions PO Box 1238 - Hoppers Crossing, VIC, 3029

For sales enquiries contact - sales@ljss.com.au

www.ljss.com.au



J.M.Gillies PO Box 1238 - Hoppers Crossing, VIC, 3029

Phone: 03 9368 6400

www.jmgillies.com.au

PRODUCT CERTIFICATION



**BSI Certified Product** 

Lic No: BMP 734926