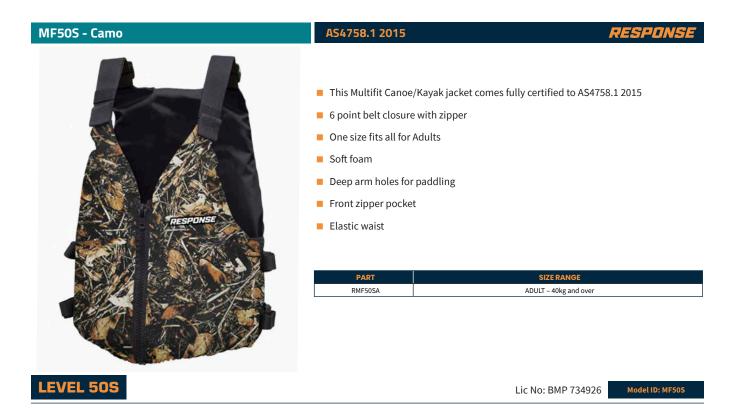

### S100 AS4758.1 2015 **RESPONSE**

- Available in Child and Adult sizes
- This life jacket is fully certified to AS4758.1 2015
- Closed Cell Foam
- Reflective Tape
- Easy fit on and take off
- Safety Whistle
- Crotch Strap on Child size
- Multi-fit design on Adult size

| PART   | SIZE RANGE               |
|--------|--------------------------|
| RS100C | CHILD - 12-25kg, 22-40kg |
| RS100A | ADULT - 40kg-70kg, >70kg |

**LEVEL 100**Lic No: BMP 734926 Model ID: \$100