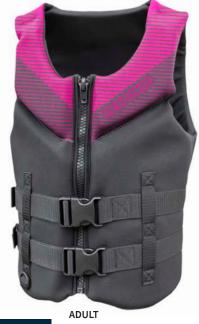

### Neoprene - Pink

### AS4758.1 2015

Youth

■ This kids Neo has an action back and deep arm holes for more comfort and easy manoeuvrability, PVC foam and light weight neoprene make the neo stylish for kids, easy zip front donning and with quick dry liner.

■ This Neo vest is a 4-panel, super comfortable & stylish life jacket that's great to take anywhere and everywhere. Increased arm holes for easy comfort and more mobility than other vests, the oversized armholes and front zip entry allow for maximum manoeuvrability and reach and easy entry.

**LEVEL 50S** 

Lic No: BMP 734926

Model ID: NEO50S