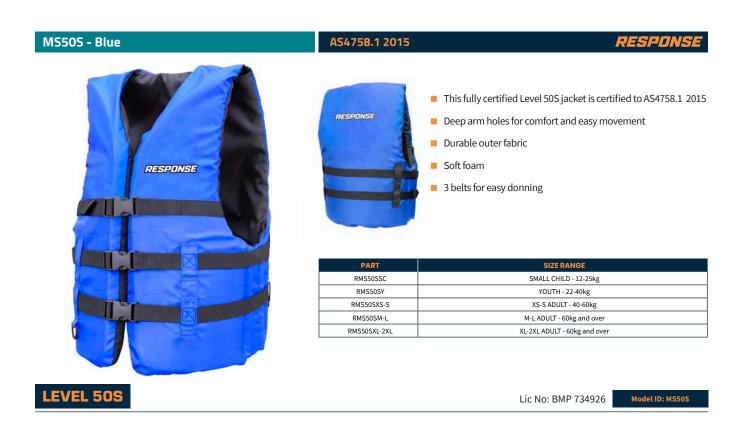

In the range we have all levels ranging from Level 50, Level 50S, Level 100, Level 150, Level 160 & Level 275.

| Contents                                                  |                                                                                                                                                                                                                                                                                                                                                                                                                                                                                                                                                                                                                                                                                                                                                                                                                                                                                                                                                                                                                                                                                                                                                                                                                                                                                                                                                                                                                                                                                                                                                                                                                                                                                                                                                                                                                                                                                                                                                                                                                                                                                                                               |                |
|-----------------------------------------------------------|-------------------------------------------------------------------------------------------------------------------------------------------------------------------------------------------------------------------------------------------------------------------------------------------------------------------------------------------------------------------------------------------------------------------------------------------------------------------------------------------------------------------------------------------------------------------------------------------------------------------------------------------------------------------------------------------------------------------------------------------------------------------------------------------------------------------------------------------------------------------------------------------------------------------------------------------------------------------------------------------------------------------------------------------------------------------------------------------------------------------------------------------------------------------------------------------------------------------------------------------------------------------------------------------------------------------------------------------------------------------------------------------------------------------------------------------------------------------------------------------------------------------------------------------------------------------------------------------------------------------------------------------------------------------------------------------------------------------------------------------------------------------------------------------------------------------------------------------------------------------------------------------------------------------------------------------------------------------------------------------------------------------------------------------------------------------------------------------------------------------------------|----------------|
|                                                           |                                                                                                                                                                                                                                                                                                                                                                                                                                                                                                                                                                                                                                                                                                                                                                                                                                                                                                                                                                                                                                                                                                                                                                                                                                                                                                                                                                                                                                                                                                                                                                                                                                                                                                                                                                                                                                                                                                                                                                                                                                                                                                                               |                |
| Life Jacket Standards                                     |                                                                                                                                                                                                                                                                                                                                                                                                                                                                                                                                                                                                                                                                                                                                                                                                                                                                                                                                                                                                                                                                                                                                                                                                                                                                                                                                                                                                                                                                                                                                                                                                                                                                                                                                                                                                                                                                                                                                                                                                                                                                                                                               | 04             |
| <br>Level 100 Jackets                                     |                                                                                                                                                                                                                                                                                                                                                                                                                                                                                                                                                                                                                                                                                                                                                                                                                                                                                                                                                                                                                                                                                                                                                                                                                                                                                                                                                                                                                                                                                                                                                                                                                                                                                                                                                                                                                                                                                                                                                                                                                                                                                                                               | 06             |
| Inflatable Jackets                                        | DATE OF THE PARTY | 08             |
|                                                           |                                                                                                                                                                                                                                                                                                                                                                                                                                                                                                                                                                                                                                                                                                                                                                                                                                                                                                                                                                                                                                                                                                                                                                                                                                                                                                                                                                                                                                                                                                                                                                                                                                                                                                                                                                                                                                                                                                                                                                                                                                                                                                                               |                |
| Single Point Indicator Oper                               | ating Systems                                                                                                                                                                                                                                                                                                                                                                                                                                                                                                                                                                                                                                                                                                                                                                                                                                                                                                                                                                                                                                                                                                                                                                                                                                                                                                                                                                                                                                                                                                                                                                                                                                                                                                                                                                                                                                                                                                                                                                                                                                                                                                                 | 12             |
| Single Point Indicator Operation  Watersports/Multi Sport | ating Systems                                                                                                                                                                                                                                                                                                                                                                                                                                                                                                                                                                                                                                                                                                                                                                                                                                                                                                                                                                                                                                                                                                                                                                                                                                                                                                                                                                                                                                                                                                                                                                                                                                                                                                                                                                                                                                                                                                                                                                                                                                                                                                                 | 12<br>14       |
|                                                           | ating Systems                                                                                                                                                                                                                                                                                                                                                                                                                                                                                                                                                                                                                                                                                                                                                                                                                                                                                                                                                                                                                                                                                                                                                                                                                                                                                                                                                                                                                                                                                                                                                                                                                                                                                                                                                                                                                                                                                                                                                                                                                                                                                                                 |                |
| Watersports/Multi Sport                                   | ating Systems                                                                                                                                                                                                                                                                                                                                                                                                                                                                                                                                                                                                                                                                                                                                                                                                                                                                                                                                                                                                                                                                                                                                                                                                                                                                                                                                                                                                                                                                                                                                                                                                                                                                                                                                                                                                                                                                                                                                                                                                                                                                                                                 | 14             |
| Watersports/Multi Sport Kayak Jackets                     | ating Systems                                                                                                                                                                                                                                                                                                                                                                                                                                                                                                                                                                                                                                                                                                                                                                                                                                                                                                                                                                                                                                                                                                                                                                                                                                                                                                                                                                                                                                                                                                                                                                                                                                                                                                                                                                                                                                                                                                                                                                                                                                                                                                                 | 14<br>15       |
| Watersports/Multi Sport  Kayak Jackets  Neoprene Jackets  | ating Systems                                                                                                                                                                                                                                                                                                                                                                                                                                                                                                                                                                                                                                                                                                                                                                                                                                                                                                                                                                                                                                                                                                                                                                                                                                                                                                                                                                                                                                                                                                                                                                                                                                                                                                                                                                                                                                                                                                                                                                                                                                                                                                                 | 14<br>15<br>16 |

Northern Territory: https://nt.gov.au/marine/marine-safety/guides-and-notices/marine-safety-guide

**Tasmania:** mast.tas.gov.au/safe-boating/safety-equipment/lifejackets/

| Application                                                                                                                                                       | Performance Level |
|-------------------------------------------------------------------------------------------------------------------------------------------------------------------|-------------------|
| Offshore, extreme conditions, special protective clothing, heavy equipment.                                                                                       | 275               |
| Offshore, foul weather clothing.                                                                                                                                  | 150               |
| Near shore and offshore within sight of land, light clothing.                                                                                                     | 100               |
| Near shore, help at hand, limited protection against drowning, requires active participation by wearer.                                                           | 50                |
| Near shore, help at hand, limited protection against drowning, requires active participation by wearer. Can be of any colour.                                     | 50-S              |
| Near shore, help at hand, limited protection against drowning, requires active participation by wearer; for competent swimmers in specific specialist activities. | 25                |
| Restricted use: Requires specialist skills, knowledge and training. Not intended for recreational use.                                                            | Any               |