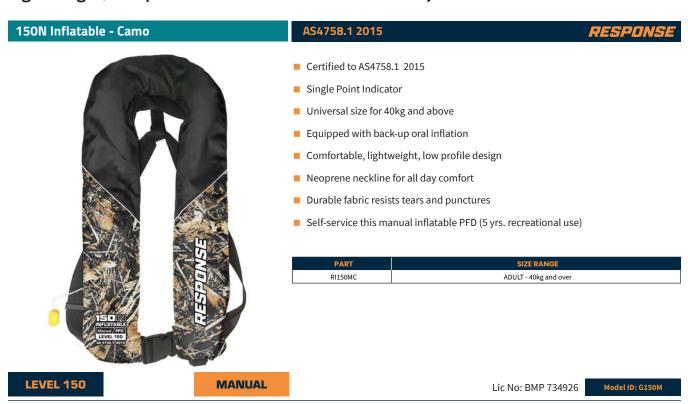

### Britis Brit, compact and comfortable inflatable me jackets

Certified to AS4758.1 2015

TASMANIAN DEVIL®

■ Single Point Indicator

AS4758.1 2015

- Universal size for 40kg and above
- Equipped with back-up oral inflationComfortable, lightweight, low profile design
- Neoprene neckline for all day comfort
- Durable fabric resists tears and punctures
- Self-service this manual inflatable PFD (5 yrs. recreational use)

| PART    | SIZE RANGE            |
|---------|-----------------------|
| TDI150M | ADULT - 40kg and over |

### TASMANIAN DEVIL®

LEVEL 150

**MANUAL** 

Lic No: BMP 734926

Model ID: G150M