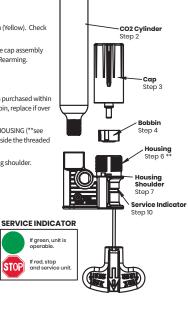

### **Service Instructions**

- **STEP 1:** Unpack or open the life vest so that the manual/automatic inflator is visible.
- STEP 2: Remove gas CO2 cylinder by rotating cylinder counterclockwise then pull out. Discard cylinder.
- STEP 3: Remove cap by turning counter-clockwise.
- STEP 4: Remove bobbin from cap or housing unit. Discard bobbin (Yellow). Check the housing to be sure it is clear and dry.

**Note:** The bobbin (Yellow) body may remain in the housing unit or in the cap assembly when you remove the cap. The bobbin body must be removed prior to Rearming.

### NOTE: Rearming must follow the sequence below.

- STEP 5: A new bobbin must be used. New bobbin must have been purchased within three (3) years. If bobbin purchase date is unknown, check date on bobbin, replace if over three (3) years.
- STEP 6: IMPORTANT! Bobbin (yellow) must be installed into the HOUSING (\*\*see figure), white side up, aligning the slots on the bobbin with the ridges inside the threaded housing. The bobbin will slide in easily if installed correctly.
- STEP 7: Install cap by screwing clockwise until it meets the housing shoulder.

### Note: No gap between the cap and the housing shoulder.

■ STEP 8: Check the new cylinder to be sure it has not been punctured.

IMPORTANT! Install the bobbin and cap before installing a new

cylinder.

STEP 9: Install new cylinder by engaging the cylinder threads

with the inflator threads. Turn cylinder clockwise till a firm seal is achieved.

### WARNING: PFD WILL ONLY INFLATE IF CYLINDER IS TURNED TO FULL STOP.

■ STEP 10: Check to be sure service indicator is GREEN

www.halkeyroberts.com

AUTO