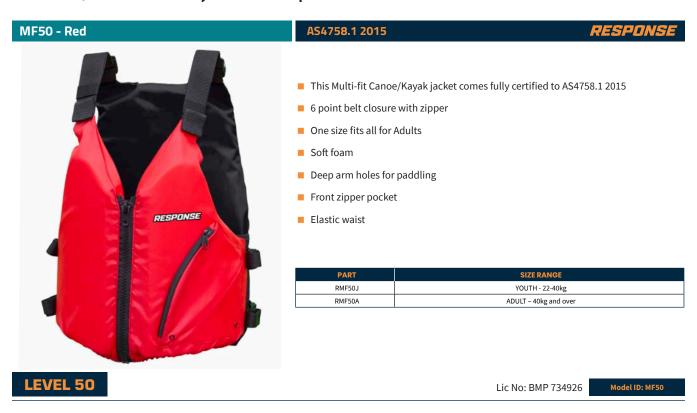

In the range we have all levels ranging from Level 50, Level 50S, Level 100, Level 150, Level 160 & Level 275.

| Contents                                                  |                                                                                                                                                                                                                                                                                                                                                                                                                                                                                                                                                                                                                                                                                                                                                                                                                                                                                                                                                                                                                                                                                                                                                                                                                                                                                                                                                                                                                                                                                                                                                                                                                                                                                                                                                                                                                                                                                                                                                                                                                                                                                                                               |                |
|-----------------------------------------------------------|-------------------------------------------------------------------------------------------------------------------------------------------------------------------------------------------------------------------------------------------------------------------------------------------------------------------------------------------------------------------------------------------------------------------------------------------------------------------------------------------------------------------------------------------------------------------------------------------------------------------------------------------------------------------------------------------------------------------------------------------------------------------------------------------------------------------------------------------------------------------------------------------------------------------------------------------------------------------------------------------------------------------------------------------------------------------------------------------------------------------------------------------------------------------------------------------------------------------------------------------------------------------------------------------------------------------------------------------------------------------------------------------------------------------------------------------------------------------------------------------------------------------------------------------------------------------------------------------------------------------------------------------------------------------------------------------------------------------------------------------------------------------------------------------------------------------------------------------------------------------------------------------------------------------------------------------------------------------------------------------------------------------------------------------------------------------------------------------------------------------------------|----------------|
|                                                           |                                                                                                                                                                                                                                                                                                                                                                                                                                                                                                                                                                                                                                                                                                                                                                                                                                                                                                                                                                                                                                                                                                                                                                                                                                                                                                                                                                                                                                                                                                                                                                                                                                                                                                                                                                                                                                                                                                                                                                                                                                                                                                                               |                |
| Life Jacket Standards                                     |                                                                                                                                                                                                                                                                                                                                                                                                                                                                                                                                                                                                                                                                                                                                                                                                                                                                                                                                                                                                                                                                                                                                                                                                                                                                                                                                                                                                                                                                                                                                                                                                                                                                                                                                                                                                                                                                                                                                                                                                                                                                                                                               | 04             |
| <br>Level 100 Jackets                                     |                                                                                                                                                                                                                                                                                                                                                                                                                                                                                                                                                                                                                                                                                                                                                                                                                                                                                                                                                                                                                                                                                                                                                                                                                                                                                                                                                                                                                                                                                                                                                                                                                                                                                                                                                                                                                                                                                                                                                                                                                                                                                                                               | 06             |
| Inflatable Jackets                                        | DATE OF THE PARTY | 08             |
|                                                           |                                                                                                                                                                                                                                                                                                                                                                                                                                                                                                                                                                                                                                                                                                                                                                                                                                                                                                                                                                                                                                                                                                                                                                                                                                                                                                                                                                                                                                                                                                                                                                                                                                                                                                                                                                                                                                                                                                                                                                                                                                                                                                                               |                |
| Single Point Indicator Oper                               | ating Systems                                                                                                                                                                                                                                                                                                                                                                                                                                                                                                                                                                                                                                                                                                                                                                                                                                                                                                                                                                                                                                                                                                                                                                                                                                                                                                                                                                                                                                                                                                                                                                                                                                                                                                                                                                                                                                                                                                                                                                                                                                                                                                                 | 12             |
| Single Point Indicator Operation  Watersports/Multi Sport | ating Systems                                                                                                                                                                                                                                                                                                                                                                                                                                                                                                                                                                                                                                                                                                                                                                                                                                                                                                                                                                                                                                                                                                                                                                                                                                                                                                                                                                                                                                                                                                                                                                                                                                                                                                                                                                                                                                                                                                                                                                                                                                                                                                                 | 12<br>14       |
|                                                           | ating Systems                                                                                                                                                                                                                                                                                                                                                                                                                                                                                                                                                                                                                                                                                                                                                                                                                                                                                                                                                                                                                                                                                                                                                                                                                                                                                                                                                                                                                                                                                                                                                                                                                                                                                                                                                                                                                                                                                                                                                                                                                                                                                                                 |                |
| Watersports/Multi Sport                                   | ating Systems                                                                                                                                                                                                                                                                                                                                                                                                                                                                                                                                                                                                                                                                                                                                                                                                                                                                                                                                                                                                                                                                                                                                                                                                                                                                                                                                                                                                                                                                                                                                                                                                                                                                                                                                                                                                                                                                                                                                                                                                                                                                                                                 | 14             |
| Watersports/Multi Sport Kayak Jackets                     | ating Systems                                                                                                                                                                                                                                                                                                                                                                                                                                                                                                                                                                                                                                                                                                                                                                                                                                                                                                                                                                                                                                                                                                                                                                                                                                                                                                                                                                                                                                                                                                                                                                                                                                                                                                                                                                                                                                                                                                                                                                                                                                                                                                                 | 14<br>15       |
| Watersports/Multi Sport  Kayak Jackets  Neoprene Jackets  | ating Systems                                                                                                                                                                                                                                                                                                                                                                                                                                                                                                                                                                                                                                                                                                                                                                                                                                                                                                                                                                                                                                                                                                                                                                                                                                                                                                                                                                                                                                                                                                                                                                                                                                                                                                                                                                                                                                                                                                                                                                                                                                                                                                                 | 14<br>15<br>16 |

Northern Territory: https://nt.gov.au/marine/marine-safety/guides-and-notices/marine-safety-guide

**Tasmania:** mast.tas.gov.au/safe-boating/safety-equipment/lifejackets/

| Application                                                                                                                                                       | Performance Level |
|-------------------------------------------------------------------------------------------------------------------------------------------------------------------|-------------------|
| Offshore, extreme conditions, special protective clothing, heavy equipment.                                                                                       | 275               |
| Offshore, foul weather clothing.                                                                                                                                  | 150               |
| Near shore and offshore within sight of land, light clothing.                                                                                                     | 100               |
| Near shore, help at hand, limited protection against drowning, requires active participation by wearer.                                                           | 50                |
| Near shore, help at hand, limited protection against drowning, requires active participation by wearer. Can be of any colour.                                     | 50-S              |
| Near shore, help at hand, limited protection against drowning, requires active participation by wearer; for competent swimmers in specific specialist activities. | 25                |
| Restricted use: Requires specialist skills, knowledge and training. Not intended for recreational use.                                                            | Any               |