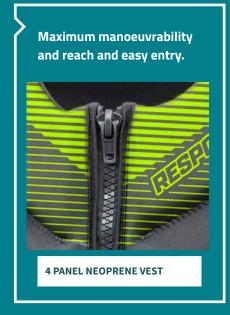

RESPONSE

Youth

Small Child

■ This Neovest is a 4-panel, super comfortable & stylish life jacket that's great to take anywhere and everywhere. Increased arm holes for easy comfort and more mobility than other vests, the oversized armholes and front zip entry allow for maximum manoeuvrability and reach and easy entry.

### Super comfortable & stylish life jacket that's great to take anywhere.

Easy zip front donning and with quick dry liner.

Oversized Front Zip.

Increased Arm Holes.

NEO FEATURES