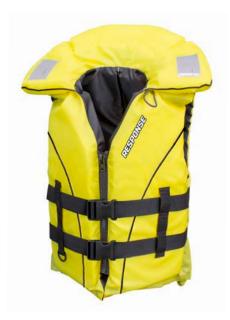

### S100 AS4758.1 2015 **RESPONSE**

- Available in Child and Adult sizes
- This life jacket is fully certified to AS4758.1 2015
- Closed Cell Foam
- Reflective Tape
- Easy fit on and take off
- Safety Whistle
- Crotch Strap on Child size
- Multi-fit design on Adult size

| PART   | SIZE RANGE               |
|--------|--------------------------|
| RS100C | CHILD - 12-25kg, 22-40kg |
| RS100A | ADULT - 40kg-70kg, >70kg |

**LEVEL 100**Lic No: BMP 734926 Model ID: \$100