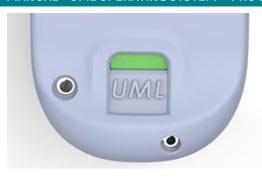

### **How the Indication System Works**

- The indication system on the Pro Sensor Elite® Manual Inflator allows the user to establish if the system has been fired including the added benefit of quickly identifying if a pierced Co² cylinder is accidentally refitted to the inflator during the servicing procedure.
- The CO2 cylinder must be checked each time you don your life jacket to ensure it is tightly screwed in by hand.
- Red indicates it is missing or has been pierced. Partially red indicates the CO2 cylinder is not screwed in fully.
- THE INDICATOR MUST BE FULLY SHOWING GREEN WITH A FULL CO2 CYLINDER SCREWED IN HAND TIGHT FOR CORRECT OPERATION.