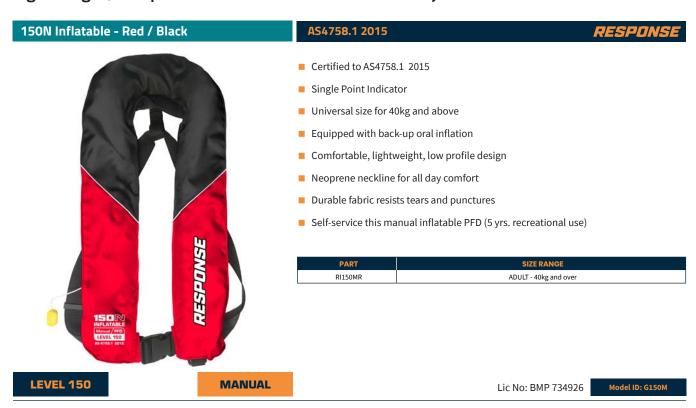

### Britis Brit, compact and comfortable inflatable me jackets

Certified to AS4758.1 2015

TASMANIAN DEVIL®

■ Single Point Indicator

AS4758.1 2015

- Universal size for 40kg and above
- Equipped with back-up oral inflationComfortable, lightweight, low profile design
- Neoprene neckline for all day comfort
- Durable fabric resists tears and punctures
- Self-service this manual inflatable PFD (5 yrs. recreational use)

| PART    | SIZE RANGE            |
|---------|-----------------------|
| TDI150M | ADULT - 40kg and over |

### TASMANIAN DEVIL®

LEVEL 150

**MANUAL** 

Lic No: BMP 734926

Model ID: G150M