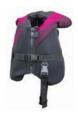

### Neoprene - Pink

### AS4758.1 2015

Youth

■ This kids Neo has an action back and deep arm holes for more comfort and easy manoeuvrability, PVC foam and light weight neoprene make the neo stylish for kids, easy zip front donning and with quick dry liner.

■ This Neo vest is a 4-panel, super comfortable & stylish life jacket that's great to take anywhere and everywhere. Increased arm holes for easy comfort and more mobility than other vests, the oversized armholes and front zip entry allow for maximum manoeuvrability and reach and easy entry.

| PART      | SIZE RANGE                   |
|-----------|------------------------------|
| RNEOIP    | INFANT - 10-15kg             |
| RNEOSCP   | SMALL CHILD - 12-25kg        |
| RNEOYP    | YOUTH - 22-40kg              |
| RNEOSAP   | SMALL ADULT - 40-60kg        |
| RNEOMAP   | MEDIUM ADULT - 60kg and over |
| RNEOLAP   | LARGE ADULT - 60kg and over  |
| RNEOXLAP  | XL ADULT - 60kg and over     |
| RNEO2XLAP | 2XL ADULT - 60kg and over    |
| RNEO3XLAP | 3XL ADULT - 60kg and over    |

**LEVEL 50S** 

Lic No: BMP 734926

Model ID: NEO50S